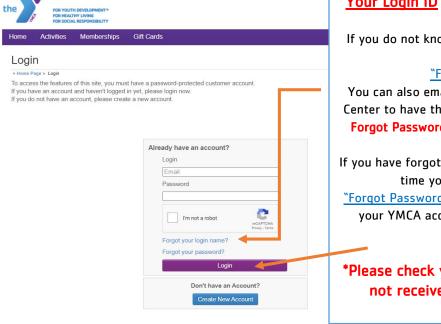

# Your Login ID is the email address you have on your YMCA account.

If you do not know the email address on your account, click on

#### "Forgot your login name"

You can also email or call your YMCA branch Welcome Center to have this updated. \*Contact Info listed above. Forgot Password or this is your first time logging in?

If you have forgotten your password or if this is the first time you are logging in, click on the <u>"Forqot Password"</u> link and enter your email address on your YMCA account, a temporary password will be emailed to you.

\*Please check your email <u>spam folder</u> if you do not receive your password reset email.