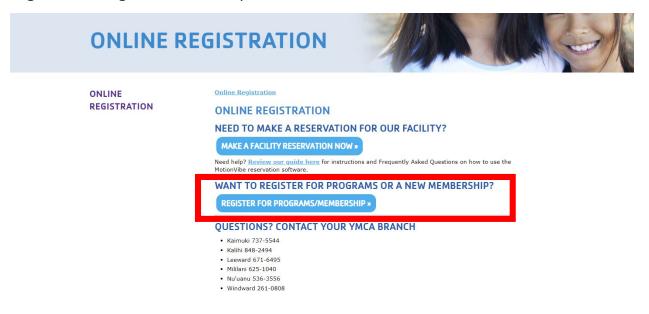

### Make a Selection:

If registering for a YMCA Program or to Sign up for a YMCA Membership click on the Register for Programs/Membership button.

Please call or email us at <u>info@ymcahonolulu.org</u> if you have trouble accessing your existing account