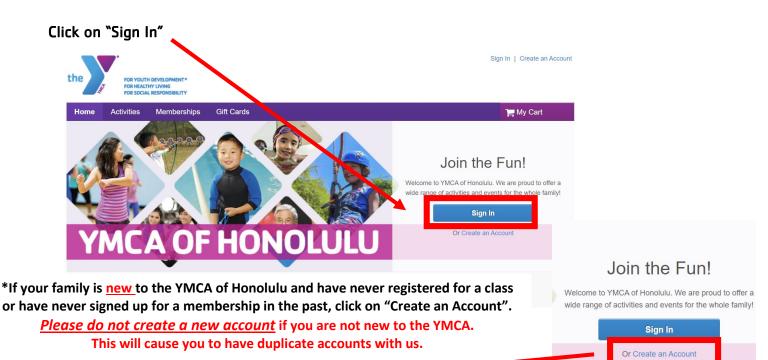

# Your Login ID is the email address you have on your YMCA account.

If you do not know the email address on your account, click on